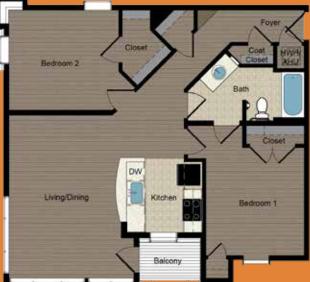

#### FLOOR PLAN FEATURES

Studio, one and two bedroom apartments available

- Energy Star® appliances
- Energy efficient lighting
- Individually controlled heating and air conditioning
- Granite countertops with under mount sink and garbage disposal
- Balcony with low-maintenance composite decking
- Low maintenance interior woodlike flooring

Two Bedroom, One Bath