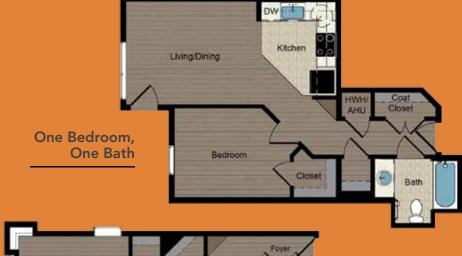

#### FLOOR PLAN FEATURES

Studio, one and two bedroom apartments available

- Energy Star® appliances
- Energy efficient lighting
- Individually controlled heating and air conditioning
- Granite countertops with under mount sink and garbage disposal
- Balcony with low-maintenance composite decking
- Low maintenance interior woodlike flooring